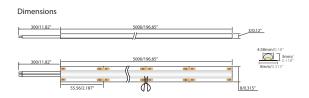

### Connecting & Installation Diagram

#### CONTROL OPERATION

Measure the length you need to install, cut at the nearest scissor mark line.

On not pull the whole led strip from the back release paper by one time. No press on the leds.

The maximum connect length of single connection controller is 10m (32.8ft). if you choose a dual connection controller, you can connect 2 reels (with a maximum connection length of 7.5m on each side) together to achieve an ultra-long 15m(49.2ft) LED light.