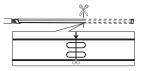

#### CONTROL OPERATION

Measure the length you need to install, cut at the nearest scissor mark line.

On not pull the whole led strip from the back release paper by one time. No press on the leds.

The maximum connect length of single connection controller is 10m (32.8ft). if you choose a dual connection controller, you can connect 2 reels (with a maximum connection length of 7.5m on each side) together to achieve an ultra-long 15m(49.2ft) LED light.

### Cutting

Always disconnect the power supply before shortening. LED Strips can be cut along the mark of "scissor".

Product Code: FXCRGB5M FXCRGBTW5M