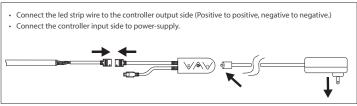

### Connecting & Installation Diagram

## Warning:

- 1. The LED strip and accessories can't be squeezed and folded.
- 2. PCB conductive parts can't be damaged when installing.
- 3. Pay attention to positive and negative polarities before installation, otherwise the LED strip may be damaged.
- 4. When connecting multiple LED strips, it is recommended to electrically connect in parallel. Please ensure the connected driver is rated higher than the combine total power of the LED strips.
- 5. Cut the LED strip along the logo mark.
- 6. When install on metal or conductive surface, the contact must adopt insulation protection.
- 7. Please prevent static electricity when installing. The product need anti-corrosion environment, such as, avoiding damp, water drop or other adverse elements.
- 8. Do not lay the adapter and the control directly on the ground or where standing water may accumulate.