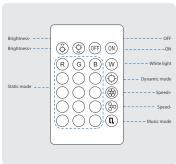

e total power of the LED strips.
- 5. Cut the LED strip along the logo mark.
- 6. When install on metal or conductive surface, the contact must adopt insulation protection.
- 7. Please prevent static electricity when installing. The product need anti-corrosion environment, such as, avoiding damp, water drop or other adverse elements.
- 8. Do not lay the adapter and the control directly on the ground or where standing water may accumulate.

Always disconnect the power supply before installation. Clean the surface to assure the self-adhesive backing will adhere properly. The mounting surface needs to be smooth, dry, and free from oils and waxes.





Do not bend the LED strip sidewards.

Do not twist the LED strip.

### Connecting & Installation Diagram







#### REMOTE CONTROL OPERATION



#### CONTROL OPERATION









Measure the length you need to install, cut at the nearest scissor mark line.



On not pull the whole led strip from the back release paper by one time. No press on the leds.





The maximum connect length of single connection controller is 10m (32.8ft). if you choose a dual connection controller, you can connect 2 reels (with a maximum connection length of 7.5m on each side) together to achieve an ultra-long 15m(49.2ft) LED light.

### Cutting

Always disconnect the power supply before shortening. LED Strips can be cut along the mark of "scissor".





Product Code: FXCRGB5M FXCRGBTW5M