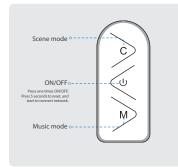

trips.
- 5. Cut the LED strip along the logo mark.
- 6. When install on metal or conductive surface, the contact must adopt insulation protection.
- 7. Please prevent static electricity when installing. The product need anti-corrosion environment, such as, avoiding damp, water drop or other adverse elements.
- 8. Do not lay the adapter and the control directly on the ground or where standing water may accumulate.

Always disconnect the power supply before installation. Clean the surface to assure the self-adhesive backing will adhere properly. The mounting surface needs to be smooth, dry, and free from oils and waxes.





Do not bend the LED strip sidewards.

Do not twist the LED strip.

### Connecting & Installation Diagram







#### REMOTE CONTROL OPERATION



#### CONTROL OPERATION









Measure the length you need to install, cut at the nearest scissor mark line.



On not pull the whole led strip from the back release paper by one time. No press on the leds.





The maximum connect length of single connection controller is 10m (32.8ft). if you choose a dual connection controller, you can connect 2 reels (with a maximum connection length of 7.5m on each side) together to achieve an ultra-long 15m(49.2ft) LED light.

### Cutting

Always disconnect the power supply before shortening. LED Strips can be cut along the mark of "scissor".





Product Code: FXCRGB5M FXCRGBTW5M